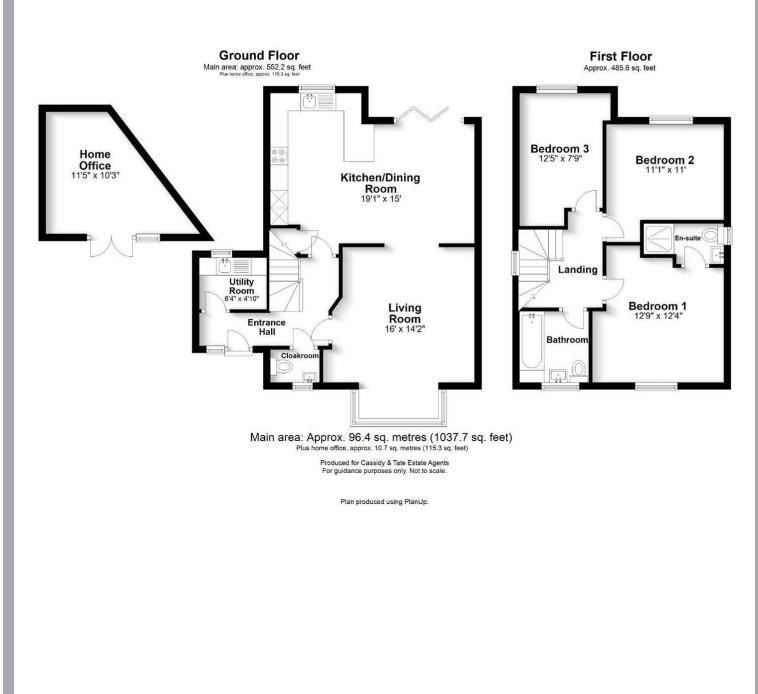

# All The Ingredients Needed For A Fabulous Lifestyle

CHAIN FREE - Cassidy & Tate are pleased to present this three double bedroom detached property, perfectly positioned for the conveniences of St Albans city centre and within walking distance of the mainline station. This newly built property offers bright and airy accommodation with bi-folding doors opening out to a west-facing garden. To the ground floor you'll find a large kitchen/dining room, living area, cloakroom and utility room. The first floor houses three double bedrooms with en-suite to the master bedroom. The remaining two bedrooms are serviced via a stylish three piece bathroom suite. The garden is mostly laid to lawn with patio area and side access. A home office with light and power can be found at the bottom of the garden. Cottonmill Crescent is positioned near the historic Roman City of St Albans including the Sopwell Nunnery Ruins and the River Ver, providing you with the splendour of the past as you enjoy the best of modern living. Sopwell House Hotel & Spa with its beautiful grounds and well known golf course.