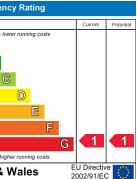

AR AMERICAN AN the sector

- Three Double Bedrooms En-Suite To Master

| 3,            |               |
|---------------|---------------|
|               |               |
| Very energy e | efficient - I |
| (92 plus) 🛕   | 2             |
| (81-91)       | В             |
| (69-80)       | (             |
| (55-68)       |               |
| (39-54)       |               |
| (21-38)       |               |
| (1-20)        |               |
| Not energy e  | fficient - hi |
| Engla         | nd &          |

Specialists in Bespoke Properties

- CHAIN FREE
- Under Floor Heating
- Close To City Station

- New Build
- Off-Street Parking
- School Catchment Area

| Environmental Impact (CO <sub>2</sub> ) Rating      |            |           |  |
|-----------------------------------------------------|------------|-----------|--|
|                                                     | Current    | Potential |  |
| Very environmentally friendly - lower CO2 emissions |            |           |  |
| (92 plus) 🛕                                         |            |           |  |
| (81-91)                                             |            |           |  |
| (69-80)                                             |            |           |  |
| (55-68)                                             |            |           |  |
| (39-54)                                             |            |           |  |
| (21-38)                                             |            |           |  |
| (1-20) G                                            | < 1        | <1        |  |
| Not environmentally friendly - higher CO2 emissions |            |           |  |
|                                                     | U Directiv |           |  |